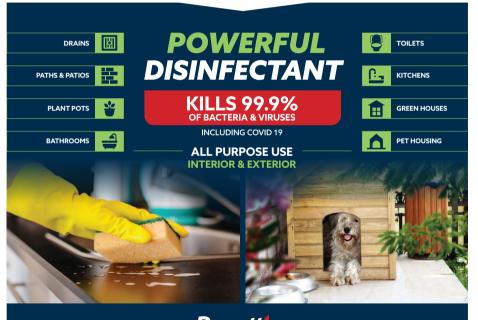

KILLS 99.9% OF BACTERIA & VIRUSES

Ready to use without dilution. Knock Out® Max Strength Disinfectant contains no colours or perfumes to taint surfaces. Its new generation formula kills 99.9% of viruses and bacteria whilst being kind to you.

## Instructions for use:

Health authorities recommend warm water and detergent be used to clean hard surfaces followed by disinfection. Wear household rubber gloves when handling any chemicals. Simply wipe surfaces down with a cloth dampened with Knock Out® Max Strength Disinfectant and leave to dry.

- · Not suitable for fabric, glass/mirrors, and painted/varnished surfaces.
- · Do not use with other cleaning chemicals or disinfectants.
- · Not for use with plastic baby bottles.
- · Not for personal hygiene or use on pets.
- · Test on small surface area before large-scale use.