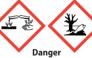

### HEALTH, SAFETY & ENVIRONMENTAL INFORMATION

Contains: C14 amine oxide; sodium hypochlorite. Causes skin irritation. Causes serious eye damage. Very toxic to aquatic life with long lasting effects. If medical advice is needed, have product container or label at hand. Keep out of reach of children. Wash hands thoroughly after handling. Wear protective gloves, protective clothing, eye protection, face protection. IF ON SKIN: Wash with helmty of soan and water.

IF IN EYES: Rinse cautiously with water for several minutes. Remove contact lenses, if present and easy to do. Continue rinsing. Immediately call a POISON CENTER or doctor. If skin irritation occurs: Get medical advice/attention. Collect spillage. Dispose of contents, container to a hazardous or special waste collection point.