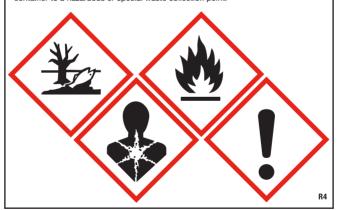

## **Danger**

Flammable liquid and vapour. May be fatal if swallowed and enters airways. Causes skin irritation. May cause drowsiness or dizziness. Toxic to aquatic life with long lasting effects. Keep out of reach of children. Keep away from heat, hot surfaces, sparks, open flames and other ignition sources. No smoking. Avoid breathing vapours, spray. Wear protective gloves, eye protection. IF SWALLOWED: Immediately call a POISON CENTER, a doctor. Do NOT induce vomiting. Call a POISON CENTER, doctor if you feel unwell. Collect spillage. Dispose of contents, container to a hazardous or special waste collection point.