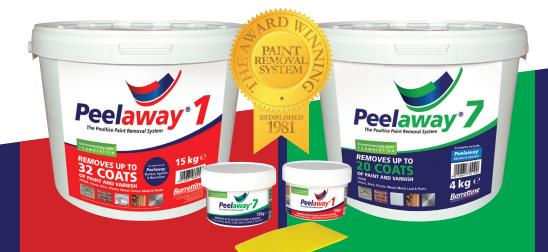

## The **Original** Poultice Paint Removal System

The safer, more efficient way to remove almost any type of paint or varnish in one easy application from a variety of substrates.

Paint Removal System 1 **REMOVES UP TO 32 COATS 0F PAINT AND VARNISH** containing Oil, Lead Polyurethane or water.

Suitable for Wood, Brick, Stone, Concrete, Marble, Decorative Plaster, Cornices and Plaster walls. Also removes painted wall paper. Water-based Alkaline formulation. Paint Removal System 7 **REMOVES UP TO 20 COATS 0F PAINT AND VARNISH** of Architectural, Domestic and Industrial Coatings.