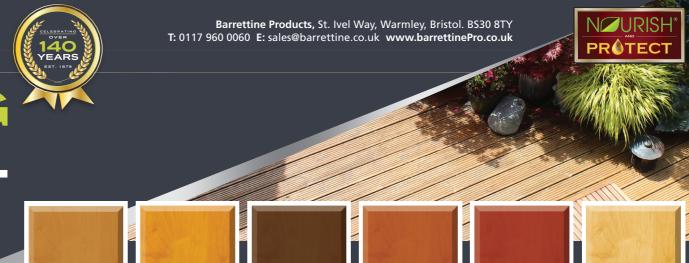

## DECKING

ALL IN ONE DECKING TREATMENT

Contains Added **UV Stabilisers** 

**NATURAL OAK** 

**AMBER LIGHT OAK** 

DARK OAK

**CEDAR RED** 

**ROSEWOOD** 

CLEAR

The colour swatches are an indication only and representative of the product applied to clean new/pale timber. The final colour finish can vary considerably due to the age, type & condition of the timber being treated and will darken with multiple coats. We always recommend carrying out a small inconspicuous test area first. It is the Customer/end users responsibility to satisfy themselves that the colour finish is correct before full application.